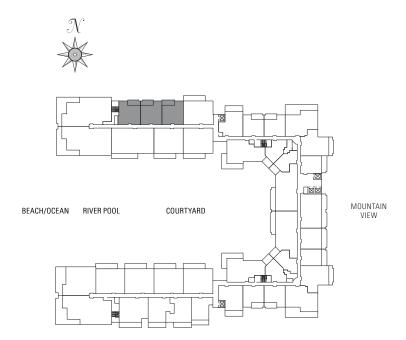

### ONE BEDROOM Plan Bib

780 sq. ft. Interior 140 sq. ft. Lanai

Suites: 144\*, 146\*, 148\*, 244, 246, 248, 344, 346, 348, 444, 446, 448, 544, 546, 548, 644, 646, 648, 744, 746, 748

<sup>\*</sup> Lanai area larger than noted