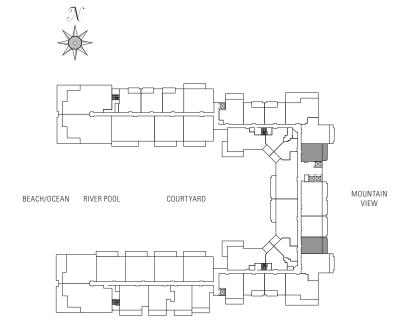

# ONE BEDROOM Plan B3

750 sq. ft. Interior 200 sq. ft. Lanai

Suites: 224, 724, 824, 924, 1024

\* Lanai area larger than noted