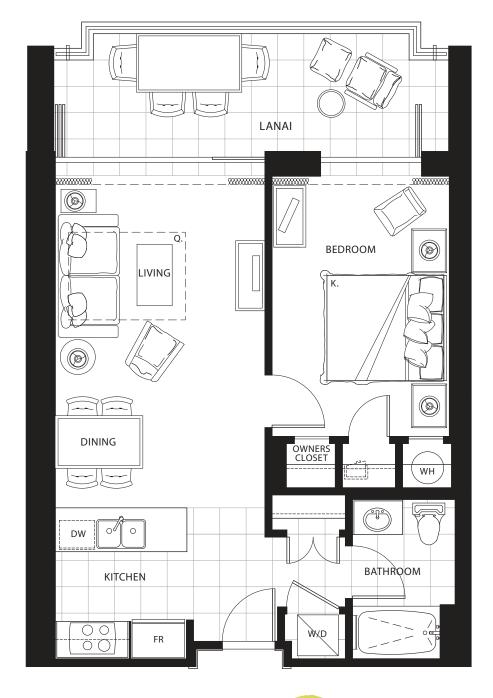

# ONE BEDROOM Plan B3

750 sq. ft. Interior 200 sq. ft. Lanai

Suites: 224, 724, 824, 924, 1024

\* Lanai area larger than noted