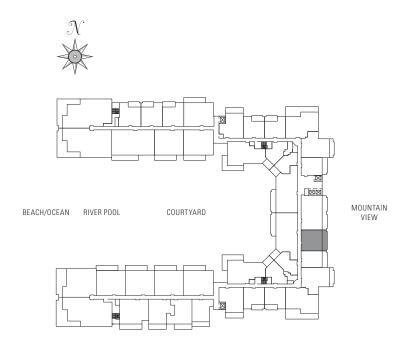

# ONE BEDROOM Plan B3

750 sq. ft. Interior 200 sq. ft. Lanai

Suites: 224, 724, 824, 924, 1024

\* Lanai area larger than noted