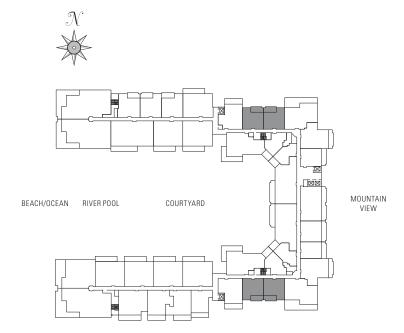

#### ONE BEDROOM Plan Bi

690 sq. ft. Interior

135 sq. ft. Lanai

Suites: 136\*, 138\*, 214\*, 216\*, 236,

238, 314, 316, 336, 338,

414, 416, 436, 438, 514,

516, 536, 538, 614, 616,

636, 638, 714, 716, 736,

738, 814, 816, 836, 838

<sup>\*</sup> Lanai area larger than noted