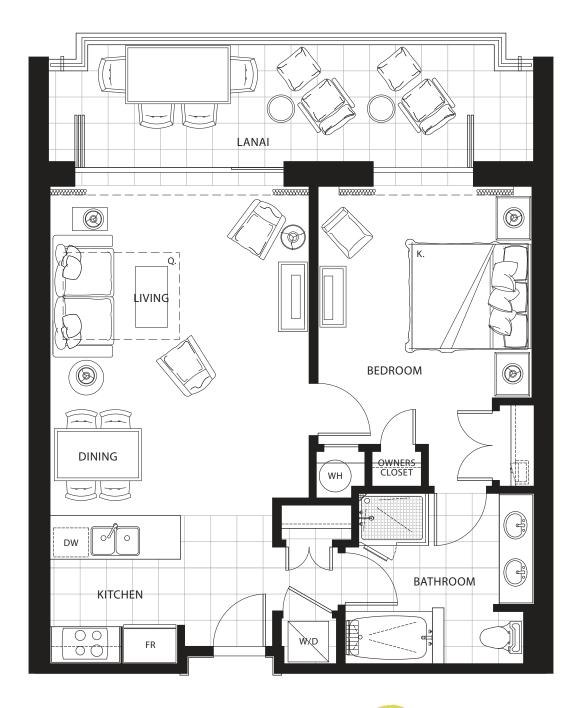

#### ONE BEDROOM Plan Bi

690 sq. ft. Interior

135 sq. ft. Lanai

Suites: 136\*, 138\*, 214\*, 216\*, 236,

238, 314, 316, 336, 338,

414, 416, 436, 438, 514,

516, 536, 538, 614, 616,

636, 638, 714, 716, 736,

738, 814, 816, 836, 838

<sup>\*</sup> Lanai area larger than noted