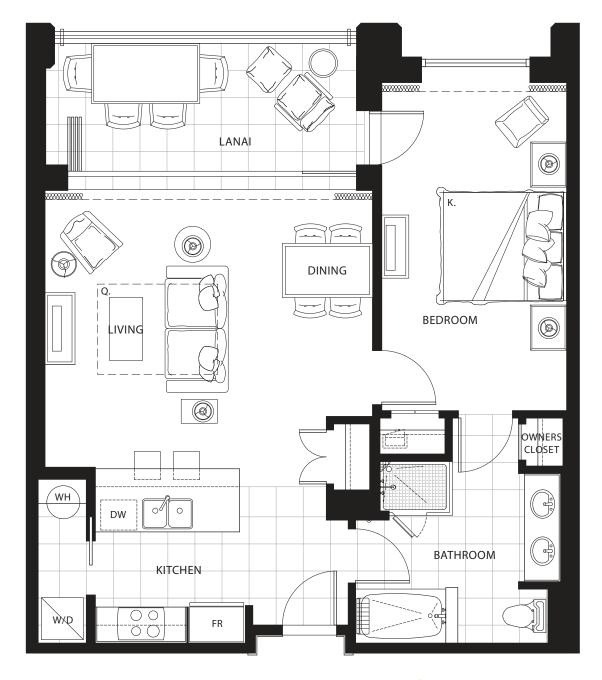

### ONE BEDROOM Plan Bib

780 sq. ft. Interior 140 sq. ft. Lanai

Suites: 144\*, 146\*, 148\*, 244, 246, 248, 344, 346, 348, 444, 446, 448, 544, 546, 548, 644, 646, 648, 744, 746, 748

<sup>\*</sup> Lanai area larger than noted