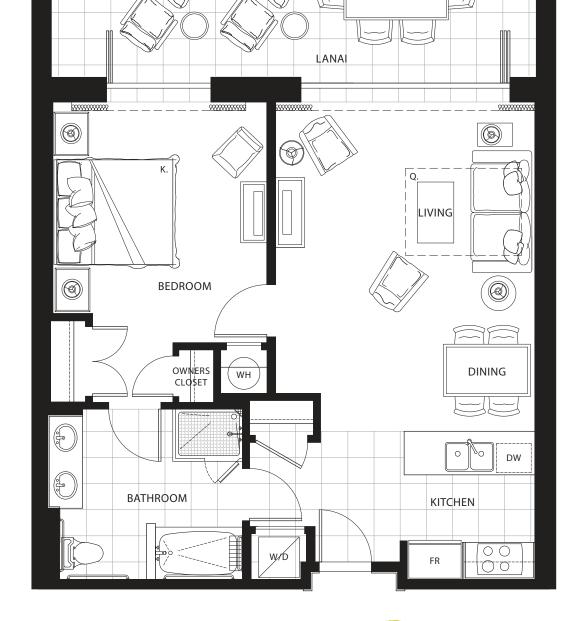

### ONE BEDROOM Plan Bib

780 sq. ft. Interior 140 sq. ft. Lanai

Suites: 144\*, 146\*, 148\*, 244, 246, 248, 344, 346, 348, 444, 446, 448, 544, 546, 548, 644, 646, 648, 744, 746, 748

<sup>\*</sup> Lanai area larger than noted