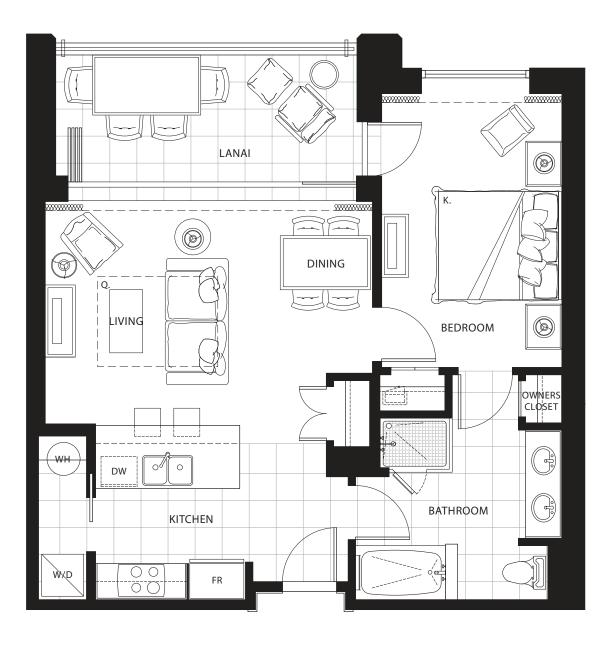

#### ONE BEDROOM Plan Bi

690 sq. ft. Interior

135 sq. ft. Lanai

Suites: 136\*, 138\*, 214\*, 216\*, 236,

238, 314, 316, 336, 338,

414, 416, 436, 438, 514,

516, 536, 538, 614, 616,

636, 638, 714, 716, 736,

738, 814, 816, 836, 838

<sup>\*</sup> Lanai area larger than noted