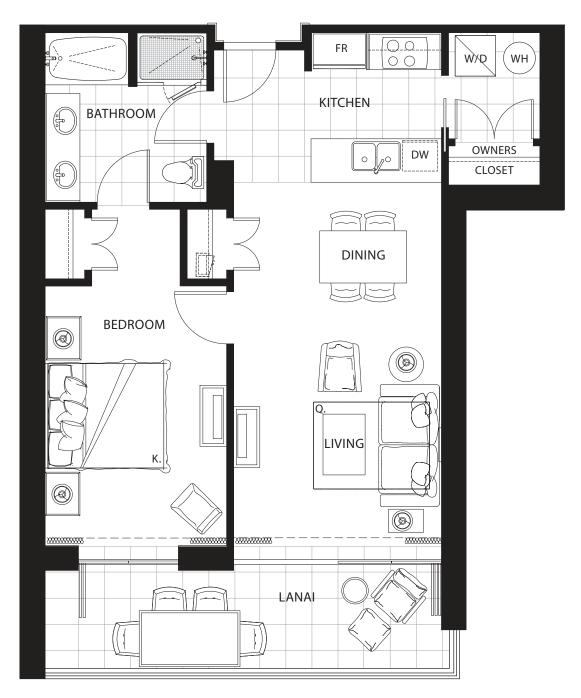

### ONE BEDROOM Plan Bib

780 sq. ft. Interior 140 sq. ft. Lanai

Suites: 144\*, 146\*, 148\*, 244, 246, 248, 344, 346, 348, 444, 446, 448, 544, 546, 548, 644, 646, 648, 744, 746, 748

<sup>\*</sup> Lanai area larger than noted