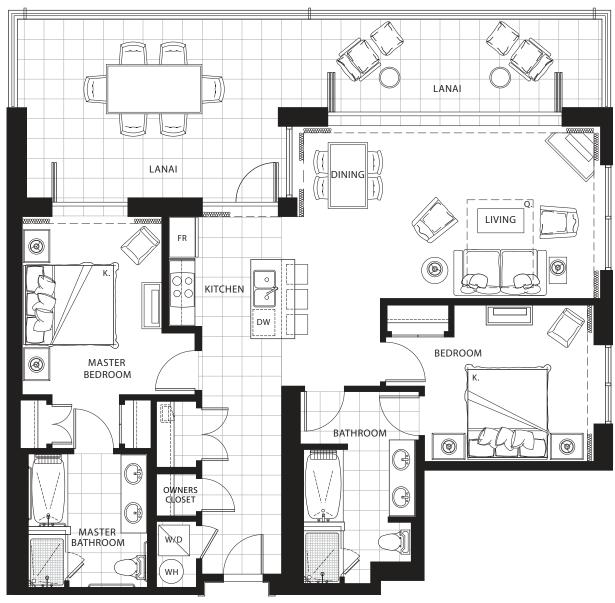

Lanai area larger than noted

1,250 sq. ft. Interior 230 sq. ft. Lanai

Suites: 104\*, 204, 304, 404, 504,

604, 704







<sup>\*</sup> Lanai area larger than noted

1,230 sq. ft. Interior 230 sq. ft. Lanai

Suites: 142\*, 242, 342, 442, 542,

642, 742

\* Lanai area larger than noted







1,080 sq. ft. Interior 165 sq. ft. Lanai

Suites: 220, 232, 320, 332, 420,

432, 520, 532, 620, 632,

720, 732, 820, 832







<sup>\*</sup> Lanai area larger than noted

1,215 sq. ft. Interior 165 sq. ft. Lanai

Suites: 920, 932, 1020, 1032







1,230 sq. ft. Interior 470 sq. ft. Lanai

Suites: 218\*, 234\*, 518, 534, 618, 634, 718, 734, 818, 834







<sup>\*</sup> Lanai area larger than noted

### TWO BEDROOM Plan C3-ADA

1,230 sq. ft. Interior 470 sq. ft. Lanai

Suites: 318, 334, 418, 434











1,235 sq. ft. Interior 475 sq. ft. Lanai Suites: 225, 229







1,350 sq. ft. Interior 175 sq. ft. Lanai Suites: 812, 840







I,280 sq. ft. Interior IOO sq. ft. Lanai Suites: 919, 933







1,285 sq. ft. Interior 350 sq. ft. Lanai

Suites: 326, 426, 526, 626, 726,

826, 926, 1026







1,620 sq. ft. Interior 415 sq. ft. Lanai

Suites: 101, 201, 301, 401, 501







<sup>\*</sup> Lanai area larger than noted