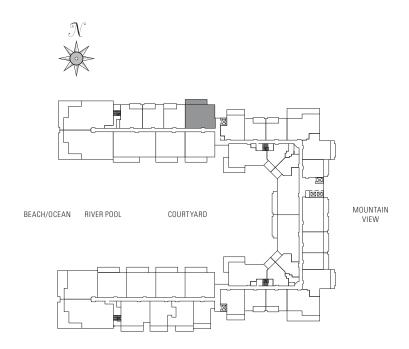

1,315 sq. ft. Interior 230 sq. ft. Lanai

```
Suites: 103*, 105*, 107*, 109*, 143*, 145*, 203, 205, 207, 209, 243, 245, 303, 305, 307, 309, 343, 345, 403, 405, 407, 409, 443, 445, 503, 505, 507, 509, 543, 545, 603, 605, 607, 609, 643, 645, 703, 705, 707, 709, 743, 745
```