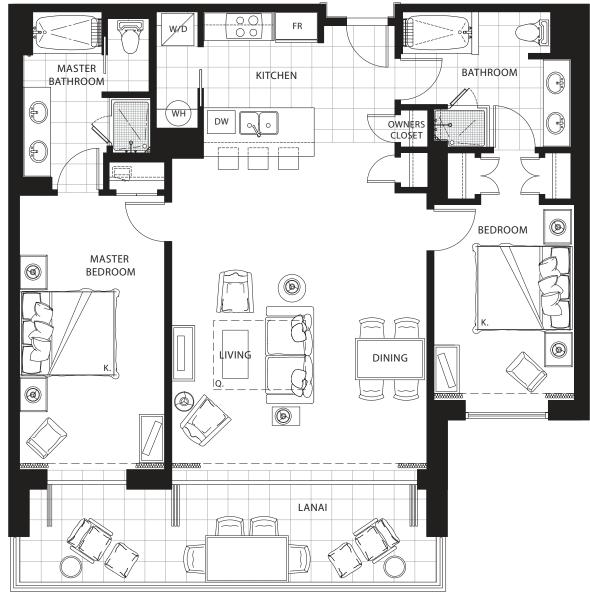

### TWO BEDROOM Plan C3-ADA

1,230 sq. ft. Interior 470 sq. ft. Lanai

Suites: 318, 334, 418, 434

1,235 sq. ft. Interior 475 sq. ft. Lanai Suites: 225, 229

1,350 sq. ft. Interior 175 sq. ft. Lanai Suites: 812, 840