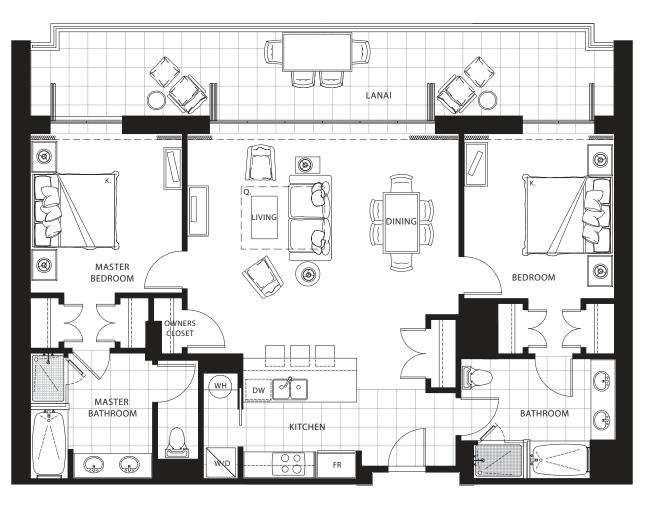

I,280 sq. ft. Interior IOO sq. ft. Lanai Suites: 919, 933

1,285 sq. ft. Interior 350 sq. ft. Lanai

Suites: 326, 426, 526, 626, 726,

826, 926, 1026

1,620 sq. ft. Interior 415 sq. ft. Lanai

Suites: 101, 201, 301, 401, 501