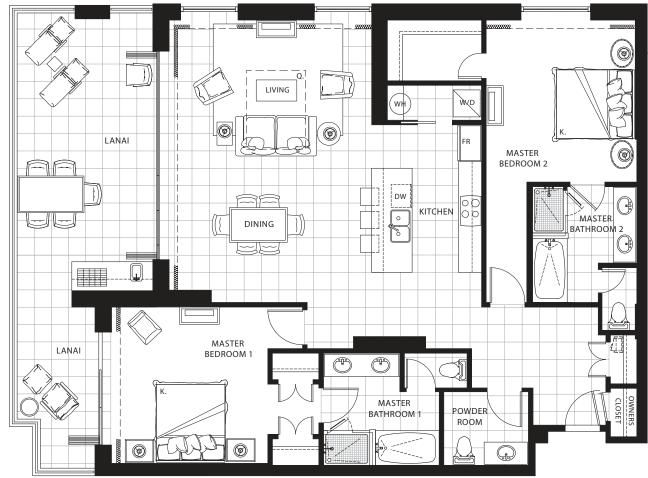

1,315 sq. ft. Interior 230 sq. ft. Lanai

```
Suites: 103*, 105*, 107*, 109*, 143*, 145*, 203, 205, 207, 209, 243, 245, 303, 305, 307, 309, 343, 345, 403, 405, 407, 409, 443, 445, 503, 505, 507, 509, 543, 545, 603, 605, 607, 609, 643, 645, 703, 705, 707, 709, 743, 745
```