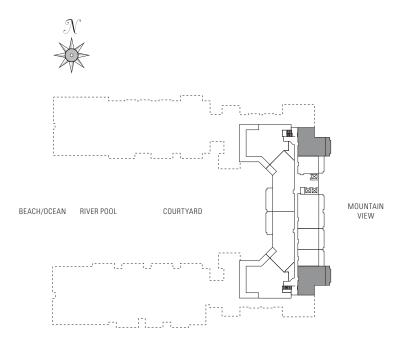

1,315 sq. ft. Interior 230 sq. ft. Lanai

```
Suites: 103*, 105*, 107*, 109*, 143*, 145*, 203, 205, 207, 209, 243, 245, 303, 305, 307, 309, 343, 345, 403, 405, 407, 409, 443, 445, 503, 505, 507, 509, 543, 545, 603, 605, 607, 609, 643, 645, 703, 705, 707, 709, 743, 745
```