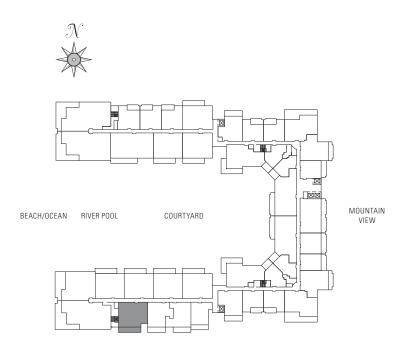

### TWO BEDROOM Plan C3-ADA

1,230 sq. ft. Interior 470 sq. ft. Lanai

Suites: 318, 334, 418, 434

1,235 sq. ft. Interior 475 sq. ft. Lanai Suites: 225, 229

1,350 sq. ft. Interior 175 sq. ft. Lanai Suites: 812, 840