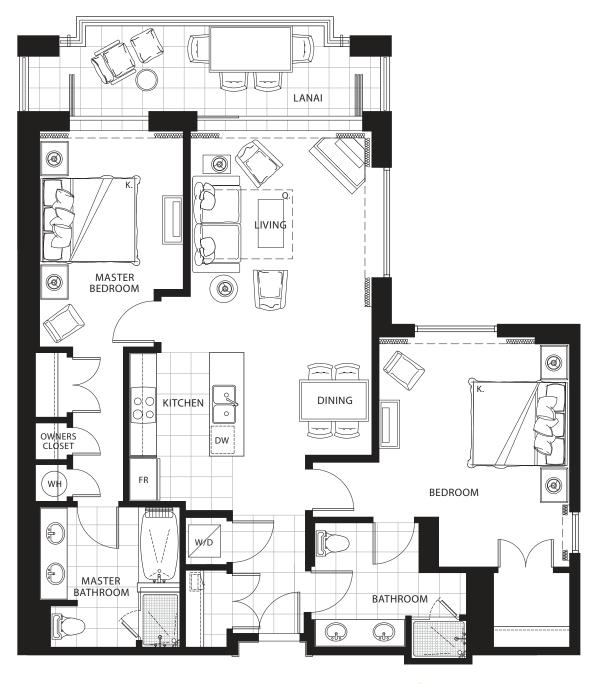

1,315 sq. ft. Interior 230 sq. ft. Lanai

```
Suites: 103*, 105*, 107*, 109*, 143*, 145*, 203, 205, 207, 209, 243, 245, 303, 305, 307, 309, 343, 345, 403, 405, 407, 409, 443, 445, 503, 505, 507, 509, 543, 545, 603, 605, 607, 609, 643, 645, 703, 705, 707, 709, 743, 745
```