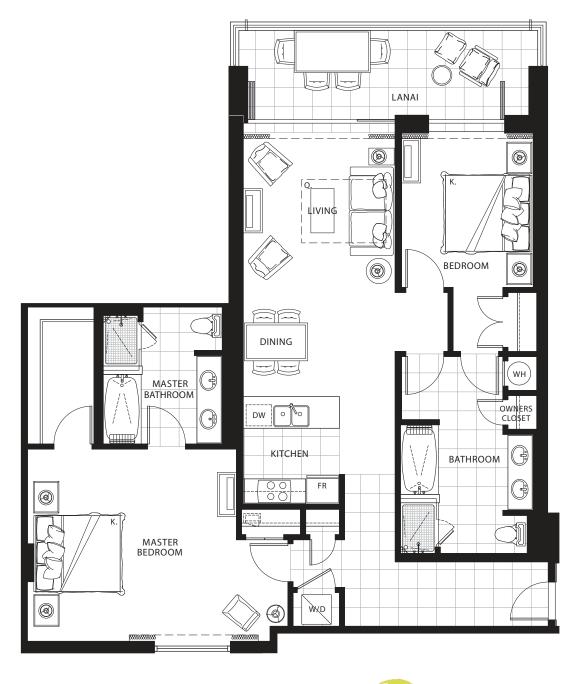

<sup>\*</sup> Lanai area larger than noted

1,250 sq. ft. Interior 230 sq. ft. Lanai

Suites: 104\*, 204, 304, 404, 504,

604, 704

<sup>\*</sup> Lanai area larger than noted

1,230 sq. ft. Interior 230 sq. ft. Lanai

Suites: 142\*, 242, 342, 442, 542,

642, 742

\* Lanai area larger than noted

1,080 sq. ft. Interior 165 sq. ft. Lanai

Suites: 220, 232, 320, 332, 420,

432, 520, 532, 620, 632,

720, 732, 820, 832

<sup>\*</sup> Lanai area larger than noted