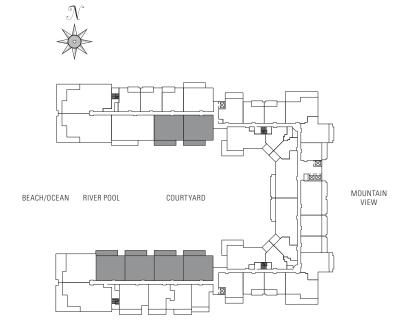

1,315 sq. ft. Interior 230 sq. ft. Lanai

```
Suites: 103*, 105*, 107*, 109*, 143*, 145*, 203, 205, 207, 209, 243, 245, 303, 305, 307, 309, 343, 345, 403, 405, 407, 409, 443, 445, 503, 505, 507, 509, 543, 545, 603, 605, 607, 609, 643, 645, 703, 705, 707, 709, 743, 745
```