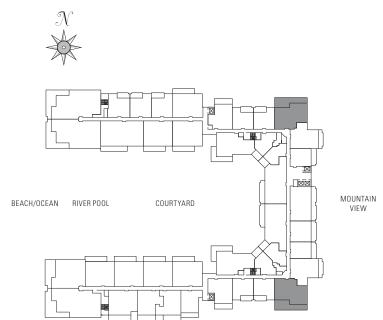

1,215 sq. ft. Interior 165 sq. ft. Lanai

Suites: 920, 932, 1020, 1032

1,230 sq. ft. Interior 470 sq. ft. Lanai

Suites: 218\*, 234\*, 518, 534, 618, 634, 718, 734, 818, 834

<sup>\*</sup> Lanai area larger than noted

### TWO BEDROOM Plan C3-ADA

1,230 sq. ft. Interior 470 sq. ft. Lanai

Suites: 318, 334, 418, 434

1,235 sq. ft. Interior 475 sq. ft. Lanai Suites: 225, 229

1,350 sq. ft. Interior 175 sq. ft. Lanai Suites: 812, 840