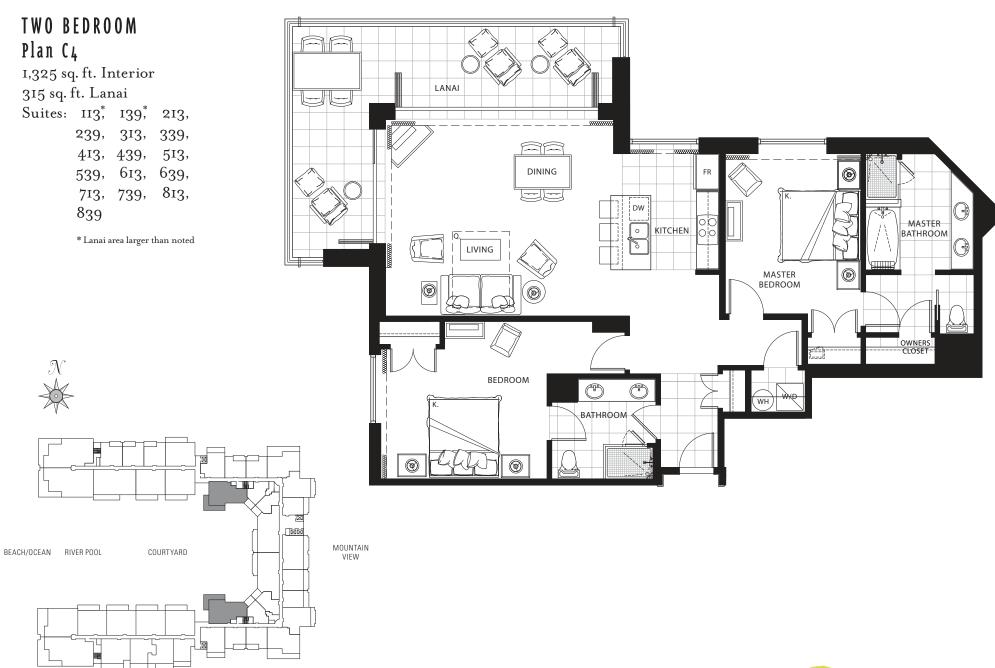

i area larger than noted

1,250 sq. ft. Interior 230 sq. ft. Lanai

Suites: 104\*, 204, 304, 404, 504,

604, 704







<sup>\*</sup> Lanai area larger than noted

1,230 sq. ft. Interior 230 sq. ft. Lanai

Suites: 142\*, 242, 342, 442, 542,

642, 742

\* Lanai area larger than noted







1,080 sq. ft. Interior 165 sq. ft. Lanai

Suites: 220, 232, 320, 332, 420,

432, 520, 532, 620, 632,

720, 732, 820, 832







<sup>\*</sup> Lanai area larger than noted

1,215 sq. ft. Interior 165 sq. ft. Lanai

Suites: 920, 932, 1020, 1032







1,230 sq. ft. Interior 470 sq. ft. Lanai

Suites: 218\*, 234\*, 518, 534, 618, 634, 718, 734, 818, 834







<sup>\*</sup> Lanai area larger than noted

### TWO BEDROOM Plan C3-ADA

1,230 sq. ft. Interior 470 sq. ft. Lanai

Suites: 318, 334, 418, 434











1,235 sq. ft. Interior 475 sq. ft. Lanai Suites: 225, 229







1,350 sq. ft. Interior 175 sq. ft. Lanai Suites: 812, 840







I,280 sq. ft. Interior IOO sq. ft. Lanai Suites: 919, 933







1,285 sq. ft. Interior 350 sq. ft. Lanai

Suites: 326, 426, 526, 626, 726,

826, 926, 1026







1,620 sq. ft. Interior 415 sq. ft. Lanai

Suites: 101, 201, 301, 401, 501







<sup>\*</sup> Lanai area larger than noted