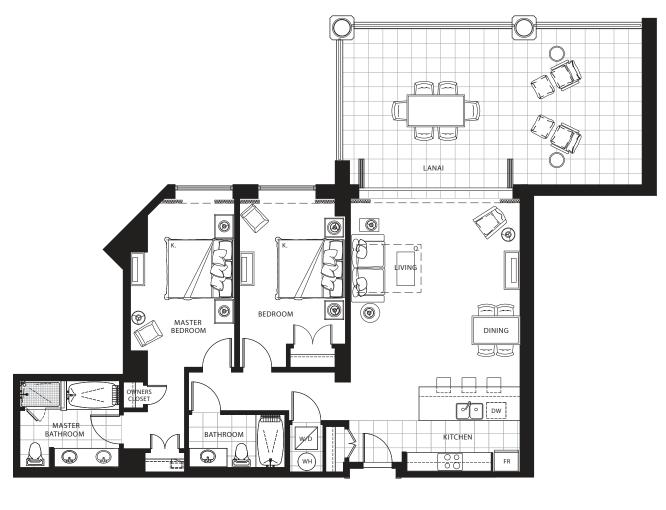

1,315 sq. ft. Interior 230 sq. ft. Lanai

```
Suites: 103*, 105*, 107*, 109*, 143*, 145*, 203, 205, 207, 209, 243, 245, 303, 305, 307, 309, 343, 345, 403, 405, 407, 409, 443, 445, 503, 505, 507, 509, 543, 545, 603, 605, 607, 609, 643, 645, 703, 705, 707, 709, 743, 745
```