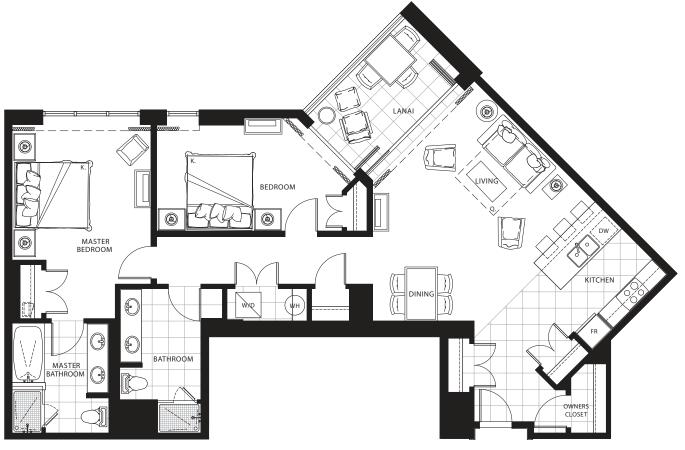

1,215 sq. ft. Interior 165 sq. ft. Lanai

Suites: 920, 932, 1020, 1032

1,230 sq. ft. Interior 470 sq. ft. Lanai

Suites: 218\*, 234\*, 518, 534, 618, 634, 718, 734, 818, 834

<sup>\*</sup> Lanai area larger than noted