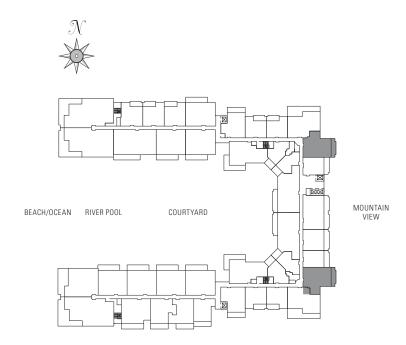

1,215 sq. ft. Interior 165 sq. ft. Lanai

Suites: 920, 932, 1020, 1032

1,230 sq. ft. Interior 470 sq. ft. Lanai

Suites: 218\*, 234\*, 518, 534, 618, 634, 718, 734, 818, 834

<sup>\*</sup> Lanai area larger than noted

### TWO BEDROOM Plan C3-ADA

1,230 sq. ft. Interior 470 sq. ft. Lanai

Suites: 318, 334, 418, 434

1,235 sq. ft. Interior 475 sq. ft. Lanai Suites: 225, 229

1,350 sq. ft. Interior 175 sq. ft. Lanai Suites: 812, 840