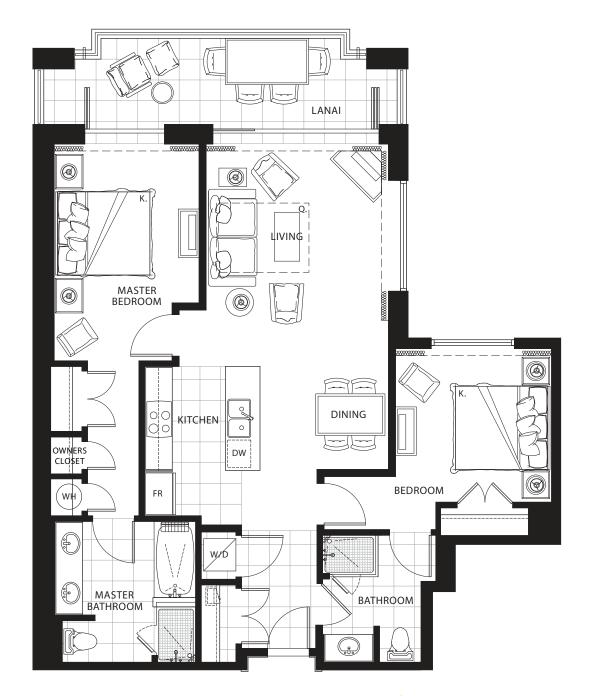

1,215 sq. ft. Interior 165 sq. ft. Lanai

Suites: 920, 932, 1020, 1032

1,230 sq. ft. Interior 470 sq. ft. Lanai

Suites: 218\*, 234\*, 518, 534, 618, 634, 718, 734, 818, 834

<sup>\*</sup> Lanai area larger than noted

### TWO BEDROOM Plan C3-ADA

1,230 sq. ft. Interior 470 sq. ft. Lanai

Suites: 318, 334, 418, 434

1,235 sq. ft. Interior 475 sq. ft. Lanai Suites: 225, 229

1,350 sq. ft. Interior 175 sq. ft. Lanai Suites: 812, 840