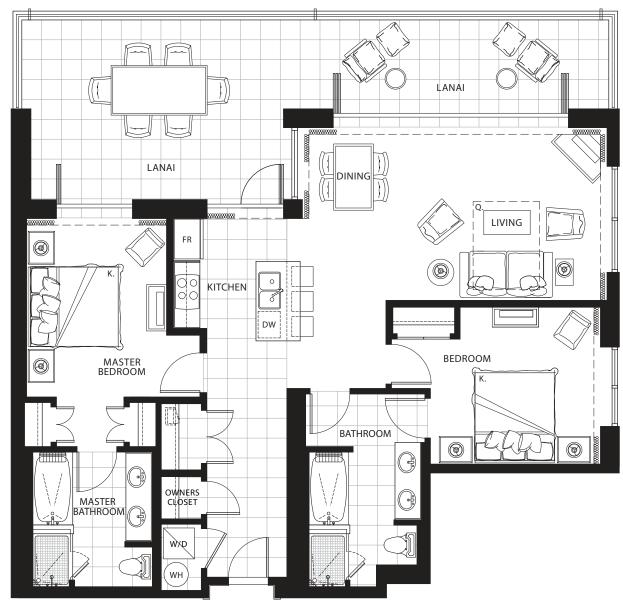

1,215 sq. ft. Interior 165 sq. ft. Lanai

Suites: 920, 932, 1020, 1032

1,230 sq. ft. Interior 470 sq. ft. Lanai

Suites: 218\*, 234\*, 518, 534, 618, 634, 718, 734, 818, 834

<sup>\*</sup> Lanai area larger than noted

### TWO BEDROOM Plan C3-ADA

1,230 sq. ft. Interior 470 sq. ft. Lanai

Suites: 318, 334, 418, 434

1,235 sq. ft. Interior 475 sq. ft. Lanai Suites: 225, 229

1,350 sq. ft. Interior 175 sq. ft. Lanai Suites: 812, 840