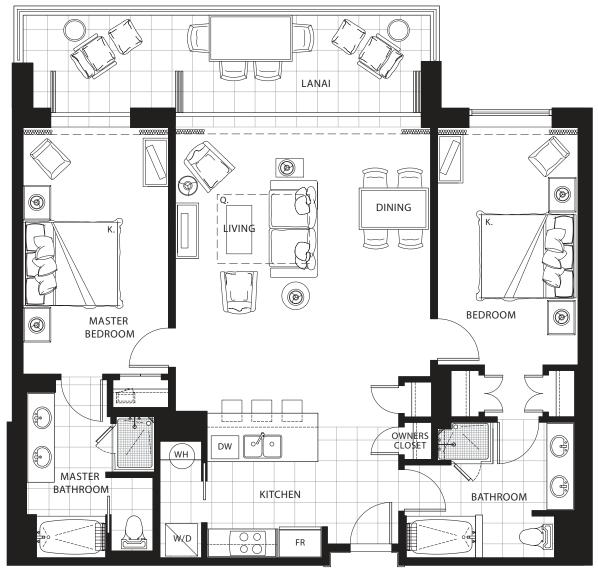

1,315 sq. ft. Interior 230 sq. ft. Lanai

```
Suites: 103*, 105*, 107*, 109*, 143*, 145*, 203, 205, 207, 209, 243, 245, 303, 305, 307, 309, 343, 345, 403, 405, 407, 409, 443, 445, 503, 505, 507, 509, 543, 545, 603, 605, 607, 609, 643, 645, 703, 705, 707, 709, 743, 745
```