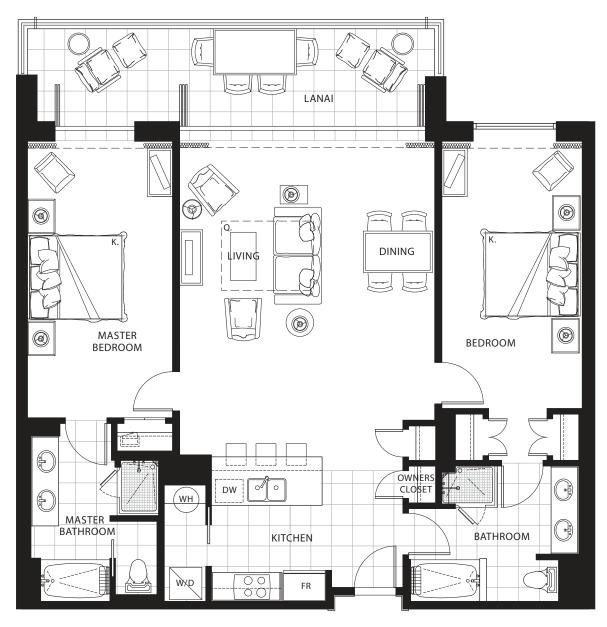

1,315 sq. ft. Interior 230 sq. ft. Lanai

```
Suites: 103*, 105*, 107*, 109*, 143*, 145*, 203, 205, 207, 209, 243, 245, 303, 305, 307, 309, 343, 345, 403, 405, 407, 409, 443, 445, 503, 505, 507, 509, 543, 545, 603, 605, 607, 609, 643, 645, 703, 705, 707, 709, 743, 745
```