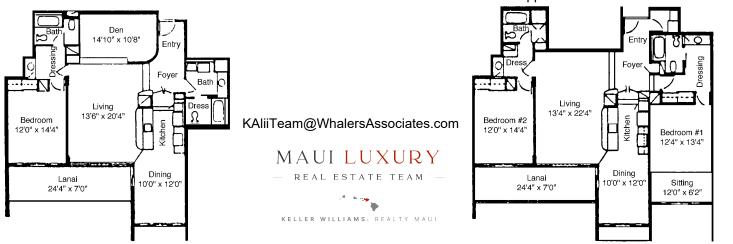

# APARTMENT I-1 BEDROOM, 2 BATH, DEN

TOTAL APT. AREA 1,544 sq ft Dimensions are approximate interior measurements

## APARTMENT J-2 BEDROOMS, 2 BATH

TOTAL APT. AREA 1,788 sq ft Dimensions are approximate interior measurements