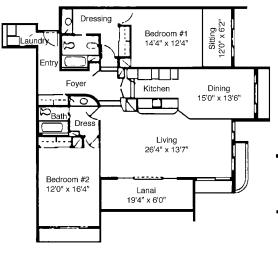

### **APARTMENT L-2 BEDROOMS. 2 BATH**

TOTAL APT. AREA 1,723 sq ft

Dimensions are approximate interior measurements