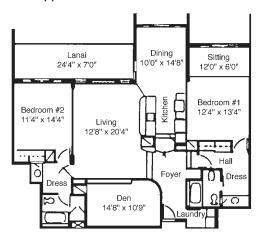

## **APARTMENT H-2 BEDROOMS, 2 BATH, DEN**

TOTAL APT. AREA 1,843 sq ft

Dimensions are approximate interior measurements