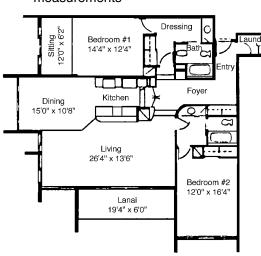

## **APARTMENT G-2 BEDROOMS, 2 BATH**

TOTAL APT. AREA 1,845 sq ft

Dimensions are approximate interior measurements