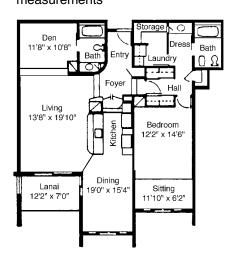

# APARTMENT I-1 BEDROOM, 2 BATH, DEN

TOTAL APT. AREA 1,544 sq ft Dimensions are approximate interior measurements