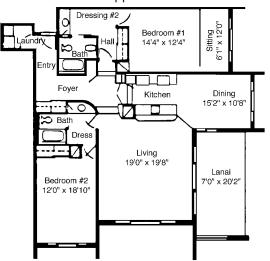

## **APARTMENT G-2 BEDROOMS, 2 BATH**

TOTAL APT. AREA 1,845 sq ft

Dimensions are approximate interior measurements